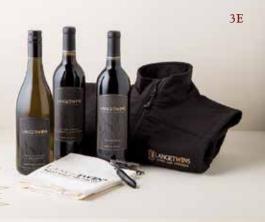

**3E.** Lange Twins Chardonnay. Lange Twins Cabernet Sauvignon. Lange Twins Zinfandel. Lange Twins Cork Pull. Lange Twins Tea Towel. Lange Twins Vest.\*

Regular: \$115 Wine Club: \$92

**3F.** LangeTwins Chardonnay. LangeTwins Cabernet Sauvignon. LangeTwins Tannat Dessert Wine. LangeTwins Cork Pull. LangeTwins Tea Towel.