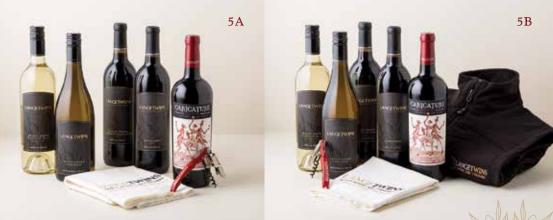

5A. LangeTwins Estate Sauvignon Blanc. LangeTwins Viognier. Lange Twins Cabernet Sauvignon. Lange Twins Zinfandel. Caricature Red Blend. Caricature Cork Pull. LangeTwins Tea Towel. Regular: \$90 Wine Club: \$72

**5B.** Lange Twins Sauvignon Blanc. Lange Twins Viognier. LangeTwins Cabernet Sauvignon. LangeTwins Zinfandel. Caricature Red Blend. Caricature Cork Pull. LangeTwins Tea Towel. Lange Twins Vest.\* Regular: \$145 Wine Club: \$116