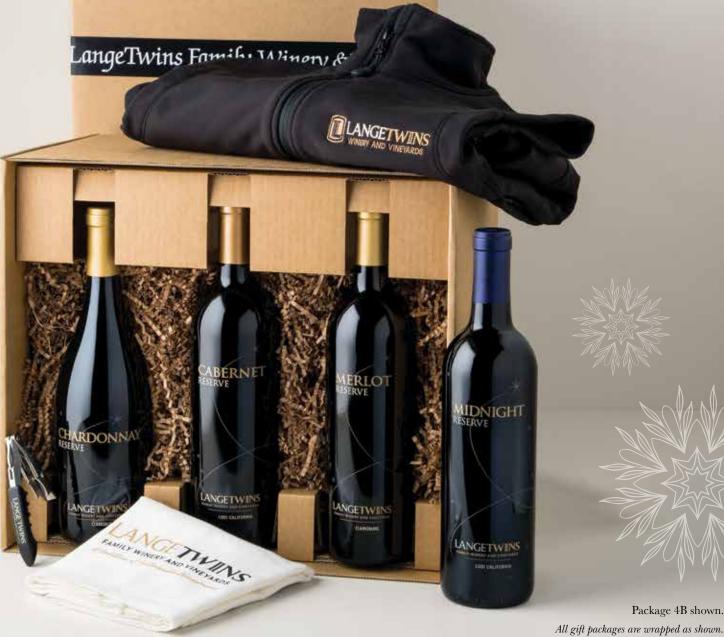

4B. Lange Twins Chardonnay Reserve. Lange Twins Cabernet Reserve. Lange Twins Merlot Reserve. Lange Twins Midnight Reserve. Lange Twins Cork Pull. Lange Twins Tea Towel. LangeTwins Vest.\* Regular: \$190 Wine Club: \$152

\*All apparel options come in Men's and Women's sizes. Choose your size when you place your order.

Package 4B shown.

For five generations our family has been growing sustainable winegrapes in the Lodi Appellation and in 2006 we opened a winery to showcase our passion for growing winegrapes—because great wine starts in the vineyard. Building on our successes as a vineyard management company, the winery was their first step into crafting wines made solely from our estate vineyards.