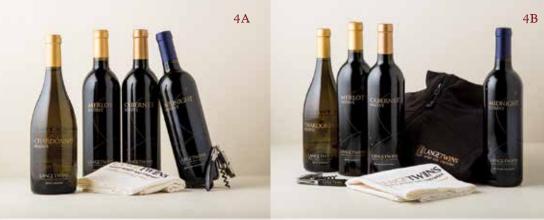

\*All apparel options come in Men's and Women's sizes. Choose your size when you place your order.

3F

4A. Lange Twins Chardonnay Reserve. Lange Twins Cabernet Reserve. Lange Twins Merlot Reserve. Lange Twins Midnight Reserve. Lange Twins Cork Pull. Lange Twins Tea Towel. Regular: \$135 Wine Club: \$108

4B. Lange Twins Chardonnay Reserve. Lange Twins Cabernet Reserve. Lange Twins Merlot Reserve. Lange Twins Midnight Reserve. Lange Twins Cork Pull. Lange Twins Tea Towel. LangeTwins Vest.\* Regular: \$190 Wine Club: \$152