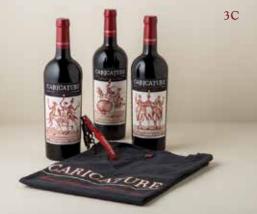

## Three Packs

**3B.** Caricature Red Blend. Caricature Cabernet Sauvignon. Caricature Old Vine Zinfandel. Caricature Cork Pull. Regular: \$60 Wine Club: \$48

**3C.** Caricature Red Blend. Caricature Cabernet Sauvignon. Caricature Old Vine Zinfandel. Caricature Cork Pull. Caricature T-shirt.\*