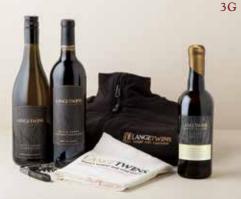

Regular: \$70 Wine Club: \$56

**3G.** LangeTwins Chardonnay. LangeTwins Cabernet Sauvignon. LangeTwins Tannat Dessert Wine. LangeTwins Cork Pull. LangeTwins Tea Towel. LangeTwins Vest.\* Regular: \$125 Wine Club: \$100