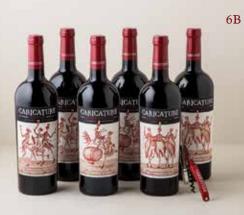

6D

**6A.** Caricature Red Blend. Caricature Cabernet Sauvignon. Caricature Old Vine Zinfandel. Caricature Cork Pull. Caricature T-shirt.\*

Regular: \$125 Wine Club: \$100

6B. Caricature Red Blend. Caricature Cabernet Sauvignon. Caricature Old Vine Zinfandel. Caricature Cork Pull. Regular: \$105 Wine Club: \$84

6C. Caricature Red Blend. Caricature Cabernet Sauvignon. Caricature Old Vine Zinfandel. Caricature Cork Pull. Caricature Zip Up Jacket.\* Regular: \$150 Wine Club: \$120

**6D.** LangeTwins Sauvignon Blanc. LangeTwins Chardonnay. LangeTwins Viognier. Caricature Red Blend. Caricature Cabernet Sauvignon. Caricature Old Vine Zinfandel. Caricature Cork Pull. LangeTwins Tea Towel. Regular: \$105 Wine Club: \$84