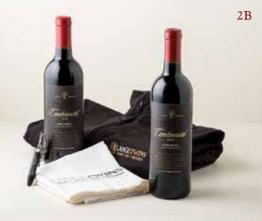

Two Packs

**2A.** Lange Twins Centennial Zinfandel. Lange Twins Cork Pull.Lange Twins Tea Towel.Regular: \$135Wine Club: \$108

2B. Lange Twins Centennial Zinfandel. Lange Twins Cork Pull. Lange Twins Tea Towel. Lange Twins Vest.\* Regular: \$190 Wine Club: \$152