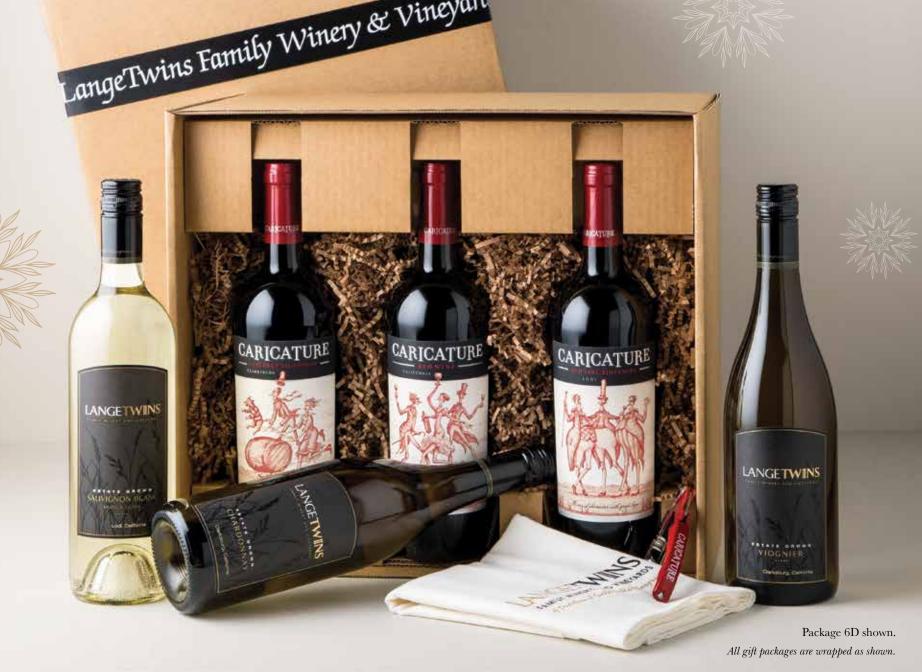

6D

**6A.** Caricature Red Blend. Caricature Cabernet Sauvignon. Caricature Old Vine Zinfandel. Caricature Cork Pull. Caricature T-shirt.\*

Regular: \$125 Wine Club: \$100

6B. Caricature Red Blend. Caricature Cabernet Sauvignon. Caricature Old Vine Zinfandel. Caricature Cork Pull. Regular: \$105 Wine Club: \$84

6C. Caricature Red Blend. Caricature Cabernet Sauvignon. Caricature Old Vine Zinfandel. Caricature Cork Pull. Caricature Zip Up Jacket.\* Regular: \$150 Wine Club: \$120

**6D.** LangeTwins Sauvignon Blanc. LangeTwins Chardonnay. LangeTwins Viognier. Caricature Red Blend. Caricature Cabernet Sauvignon. Caricature Old Vine Zinfandel. Caricature Cork Pull. LangeTwins Tea Towel. Regular: \$105 Wine Club: \$84