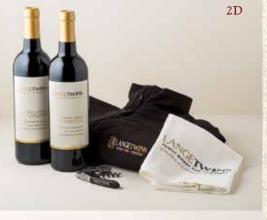

**2C.** LangeTwins Single Barrel Cabernet Sauvignon. LangeTwins Single Barrel Teroldego. LangeTwins Cork Pull. LangeTwins Tea Towel. Regular: -- Wine Club: \$92

**2D.** LangeTwins Single Barrel Cabernet Sauvignon. LangeTwins Single Barrel Teroldego. LangeTwins Cork Pull. LangeTwins Tea Towel. LangeTwins Vest.\* Regular: -- Wine Club: \$136